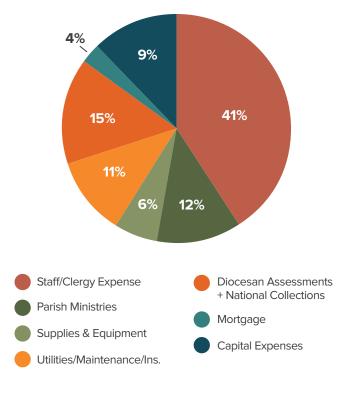

## Your contributions make St. Andrew run – smoothly, consistently and wisely

Inspired by our responsibility to be good stewards of what God gives us, our parish runs a tight, smart financial ship. Here's a snapshot of our projected 2020-21 expenses, as developed and approved by the Finance Committee on behalf of all parishioners: